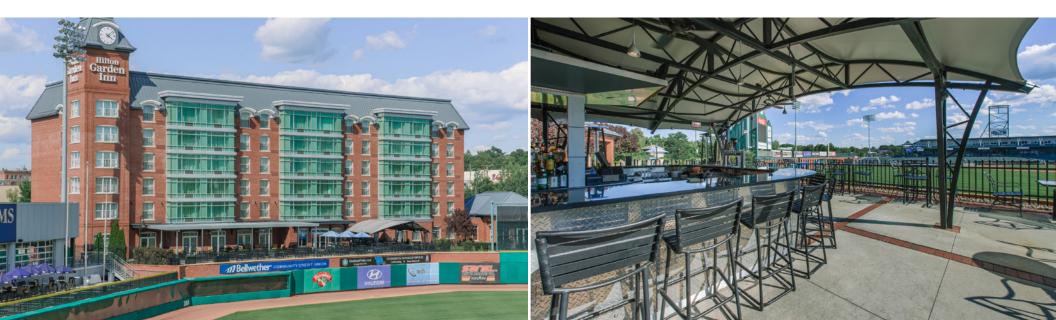

## Overview

- 125-room hotel with lobby restaurant, upscale and intimate meeting space and seasonal outdoor bar and restaurant overlooking AA-Eastern League ballpark
- Public-private development with the City of Manchester
- Environmentally sensitive real estate demanded extensive monitoring with city and state officials
- Hotel opened in May of 2006 one year after the 7,200-seat ballpark opened

- Earned Hilton Hotels Development of the Year
- First hotel opened in downtown Manchester since 1986
- At the time we opened, the downtown market was performing at \$55 ADR and 60% occupancy
- The hotel ramped up within 3 months of opening and remains the RevPar leader by over 50%
- Unleveraged return on investment in excess of 16%