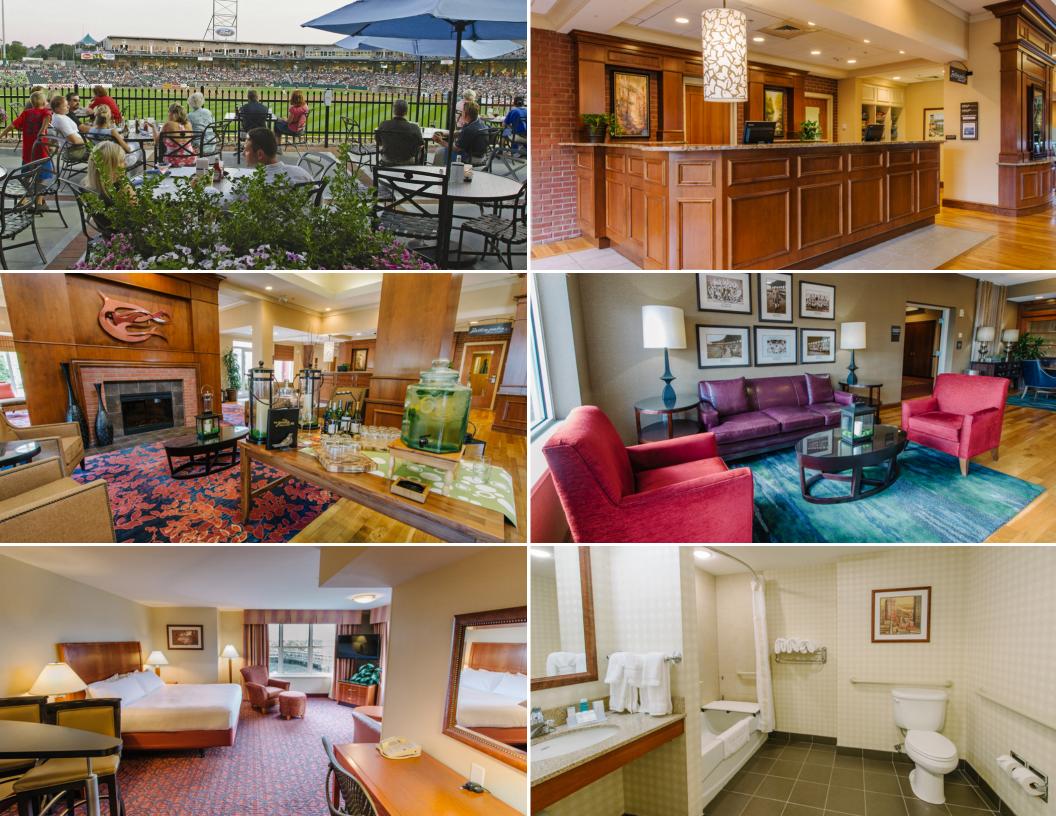

## Overview

- 125-room hotel with lobby restaurant, upscale and intimate meeting space and seasonal outdoor bar and restaurant overlooking AA-Eastern League ballpark
- Public-private development with the City of Manchester
- Environmentally sensitive real estate demanded extensive monitoring with city and state officials
- Hotel opened in May of 2006 one year after the 7,200-seat ballpark opened

- Earned Hilton Hotels Development of the Year
- First hotel opened in downtown Manchester since 1986
- At the time we opened, the downtown market was performing at \$55 ADR and 60% occupancy
- The hotel ramped up within 3 months of opening and remains the RevPar leader by over 50%
- Unleveraged return on investment in excess of 16%